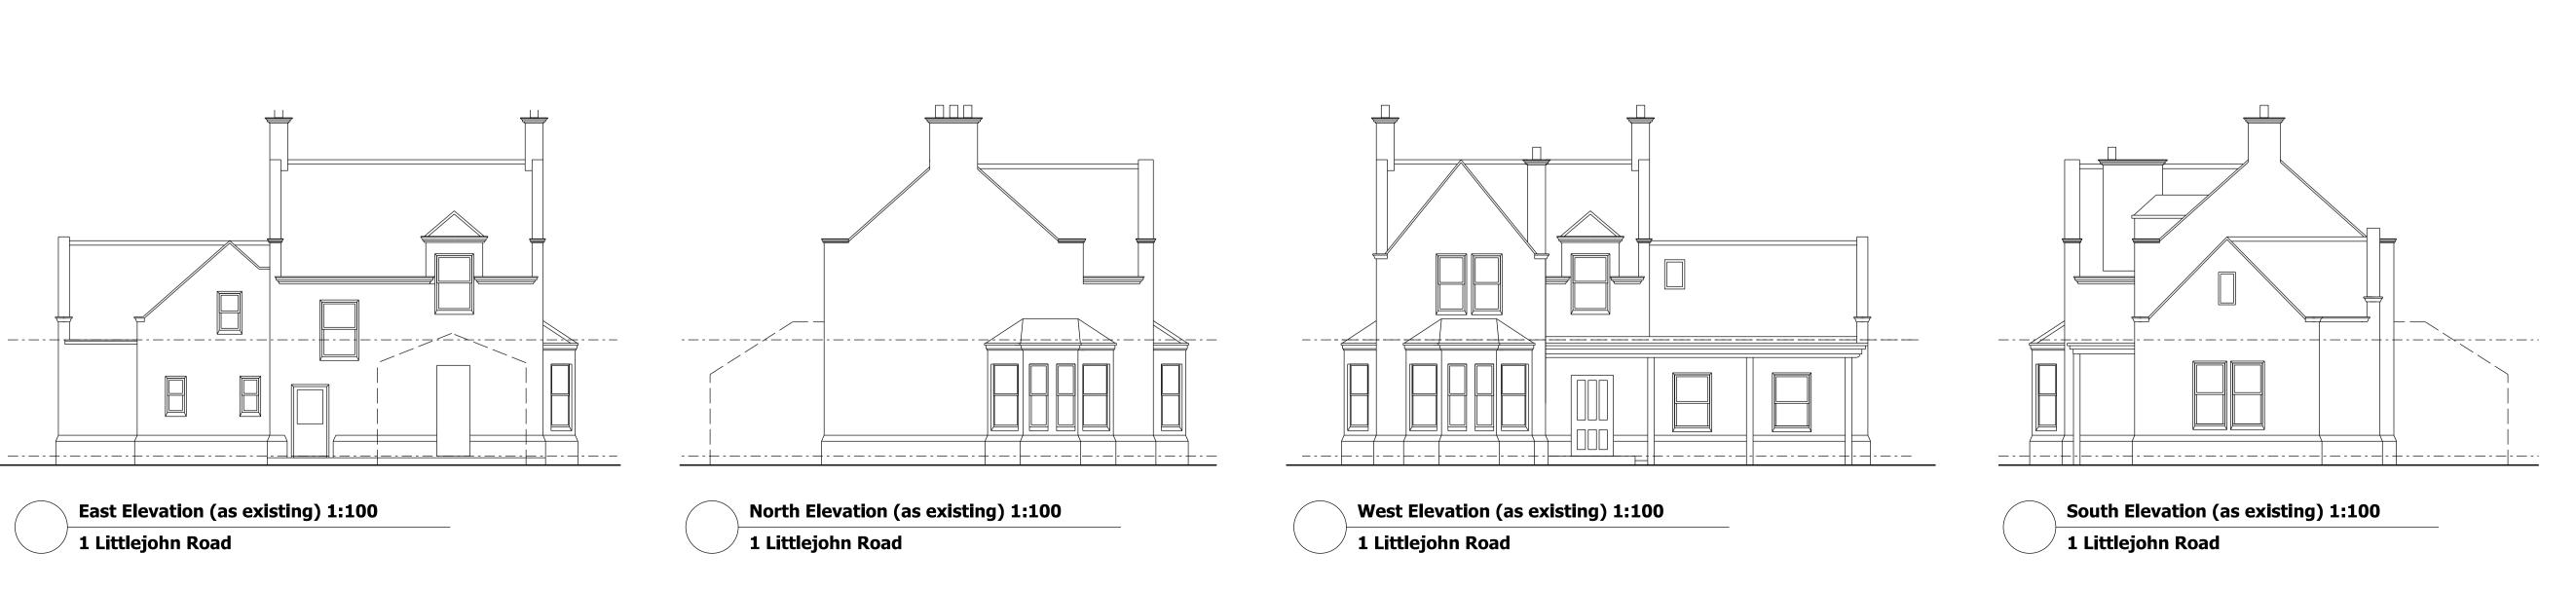

# **bud**architecture

10 Lochside Place Edinburgh Park Edinburgh EH12 9RG

www.budarchitecture.com

1 Littlejohn Road Edinburgh EH10 5GN

Existing Site Plan

| SCALE @ A3:<br>1:200    | CHECKED: DS              | APPROVED: DS |
|-------------------------|--------------------------|--------------|
| PROJECT No:<br>19-009   | DESIGN-DRAWN:            | DATE: Apr 19 |
| DRAWING STATUS:         |                          |              |
| Planni                  | ng Appeal                |              |
| Planni<br>DRAWING Size: | ng Appeal    DRAWING NO: | REV:         |

# **bud**architecture

10 Lochside Place Edinburgh Park Edinburgh EH12 9RG

www.budarchitecture.com

PROJEC

1 Littlejohn Road Edinburgh EH10 5GN

TT. C

Propsed Site Plan

| SCALE @ A3:<br>1:200      | CHECKED: DS        | APPROVED: DS |   |
|---------------------------|--------------------|--------------|---|
| PROJECT No:<br>19-009     | DESIGN-DRAWN: DS   | Apr 19       |   |
| DRAWING STATUS:           |                    |              | 1 |
| Planning                  | Appeal             |              |   |
| Planning<br>DRAWING Size: | Appeal DRAWING No: | REV:         |   |