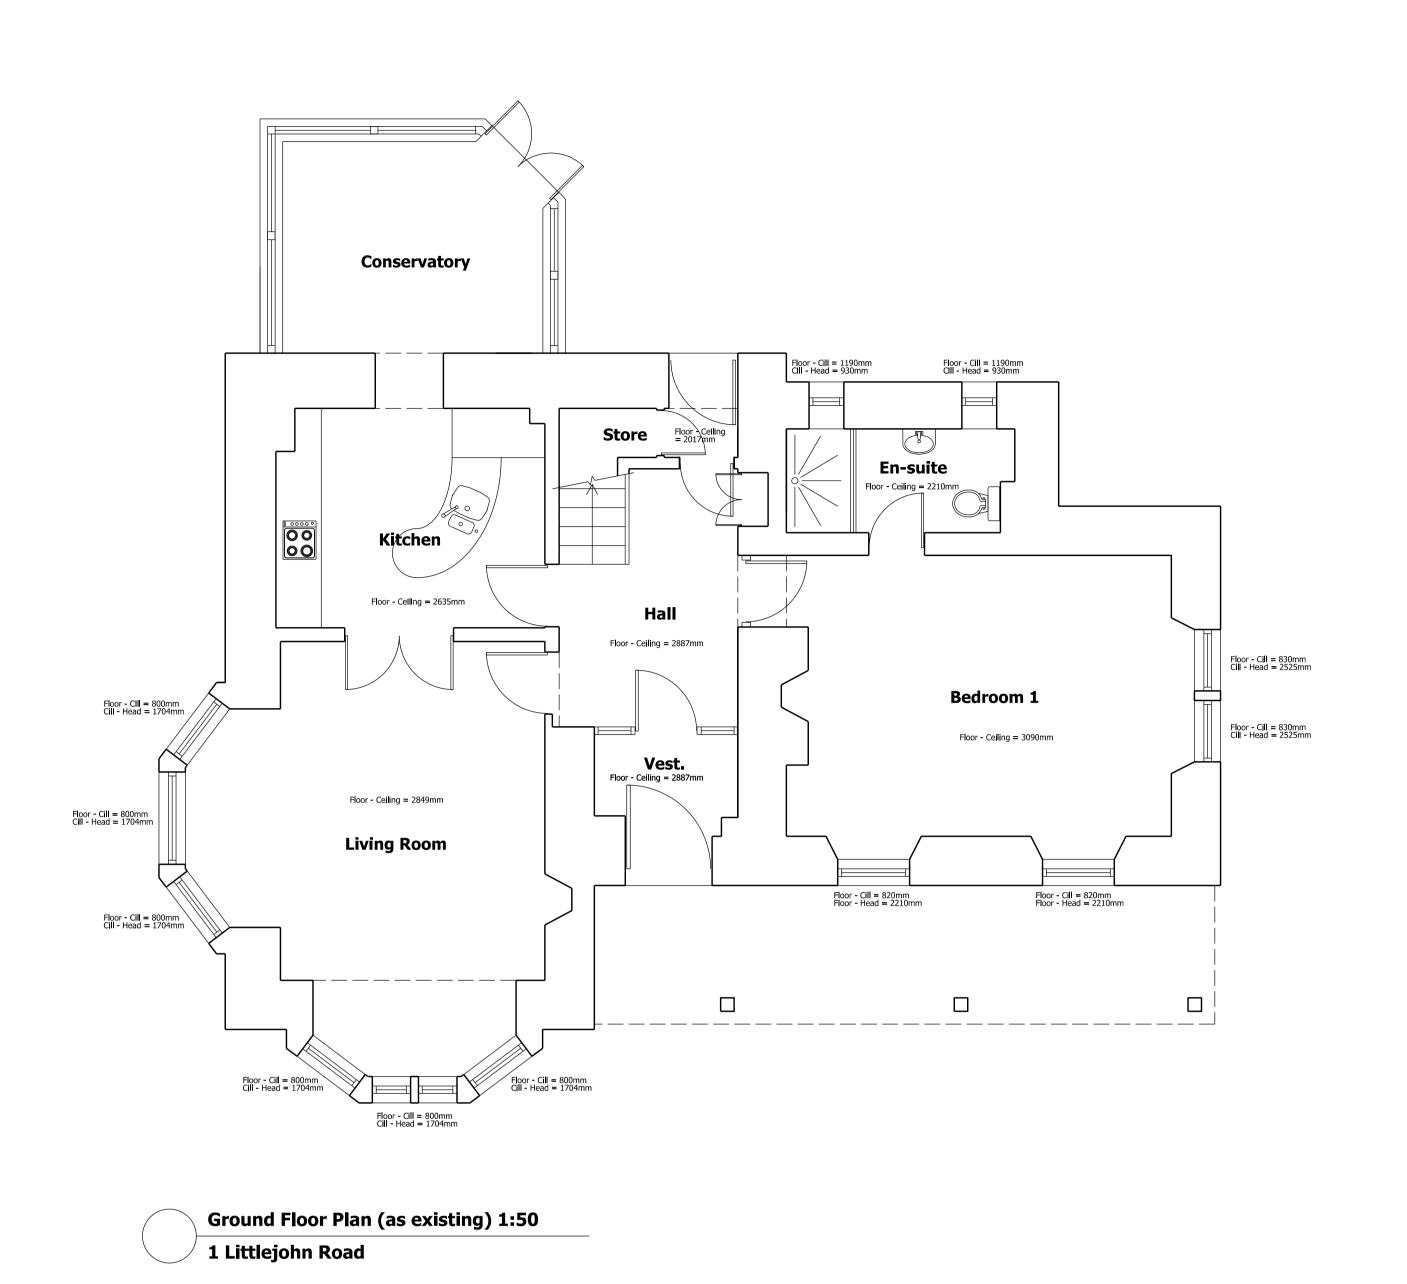

First Floor Plan (as existing) 1:50

1 Littlejohn Road

10 Lochside Place Edinburgh Park Edinburgh EH12 9RG

Copyright bud architecture ©

Figured dimensions only to be taken from this drawing. All dimensions are to be checked on site before any work is put in hand IF IN DOUBT ASK

Hatched area denotes extent of new works

www.budarchitecture.com

1 Littlejohn Road Edinburgh EH10 5GN

Floor Pans & Elevations (as existing)

SCALE @ A1:
As Stated DS DS DESIGN-DRAWN: PROJECT No: 19-009 Apr 19 Planning Appeal L-LR-002