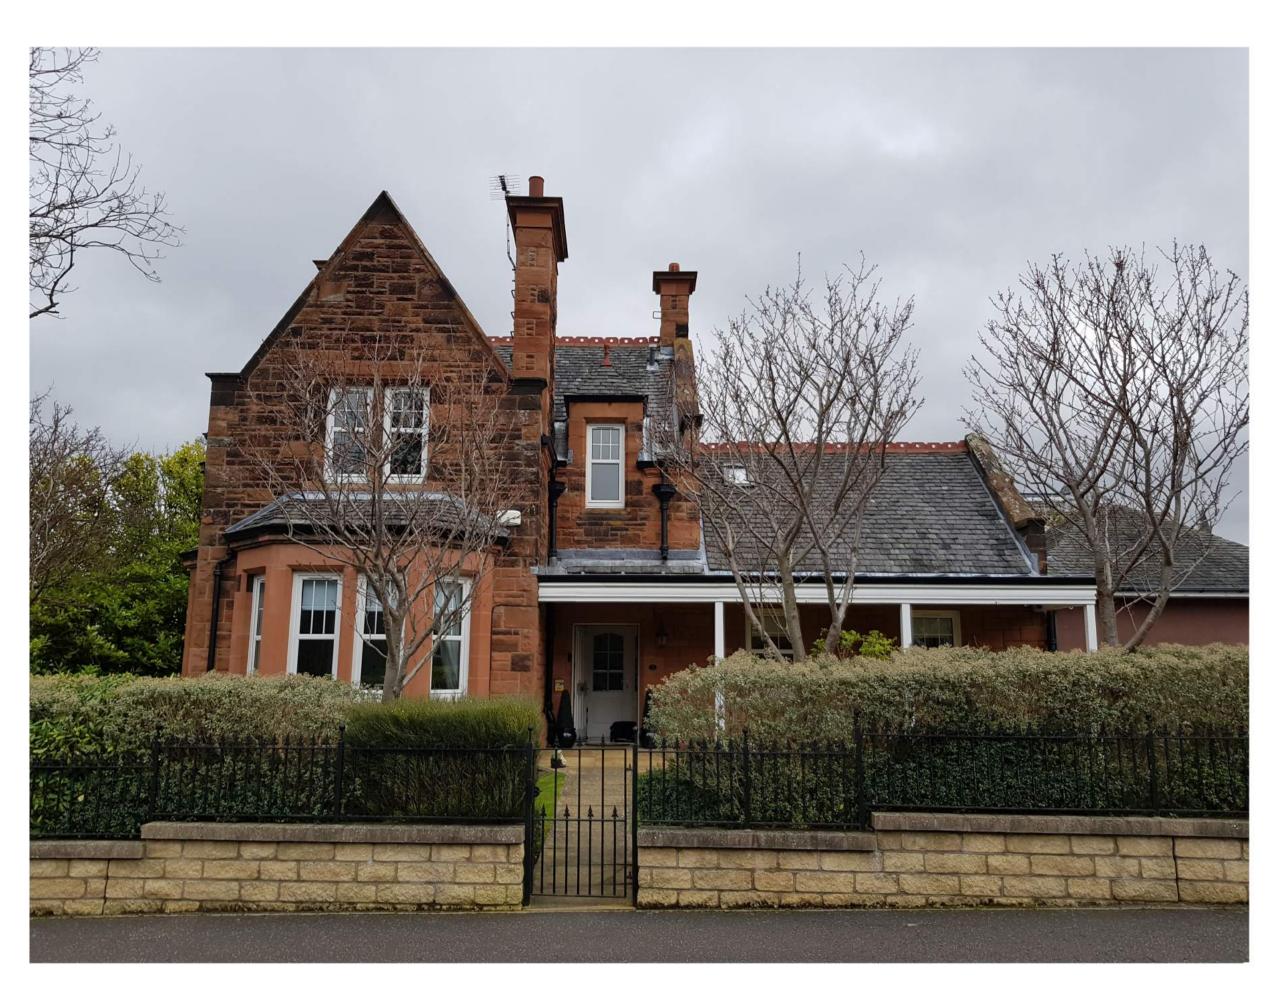

# Supporting Statement for no1 Littlejohn Road, Edinburgh, EH10 5GN Planning ref no 19/01966/FUL

The site is a detached dwelling located on the east side of Littlejohn Road on the corner with Greenbank Drive, and situated within the old City Hospital site. The site is surrounded by properties of a residential nature. The property is located within the Craiglockhart Hills conservation area, which has no Article 4 Direction. The property is not listed.

View of front facade from Littlejohn Road which will remain unaffected by proposed works

Views of rear of property showing current conservatory which is to be removed and replaced with single storey extension.