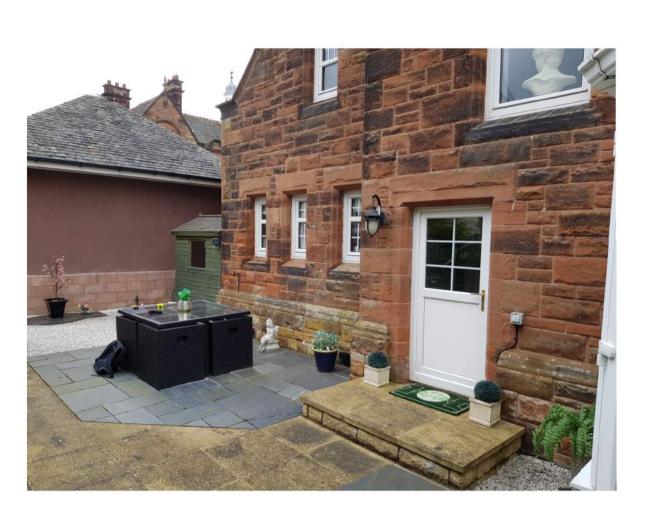

View of front facade from Littlejohn Road which will remain unaffected by proposed works

Views of rear of property showing current conservatory which is to be removed and replaced with single storey extension.

Views from Greenbank Drive showing the extent of mature vegetation shielding both the house and garden to rear. Existing railings to be modified and kerb dropped to allow for off street parking for two vehicles.