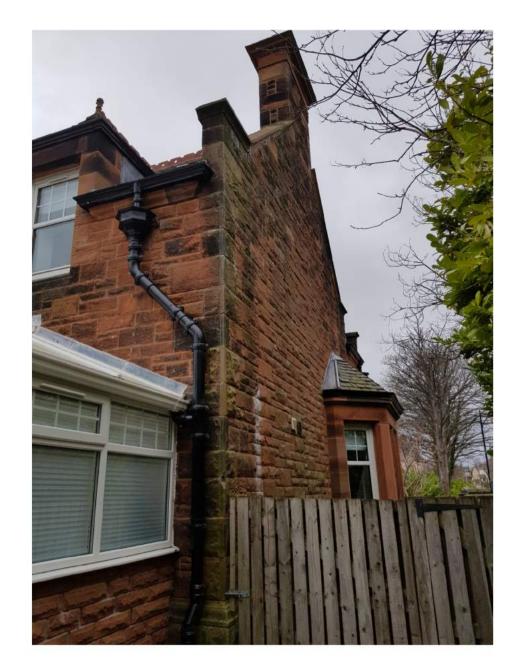

View of front facade from Littlejohn Road which will remain unaffected by proposed works

Views of rear of property showing current conservatory which is to be removed and replaced with single storey extension.

Views from Greenbank Drive showing the extent of mature vegetation shielding both the house and garden to rear. Existing railings to be modified and kerb dropped to allow for off street parking for two vehicles.