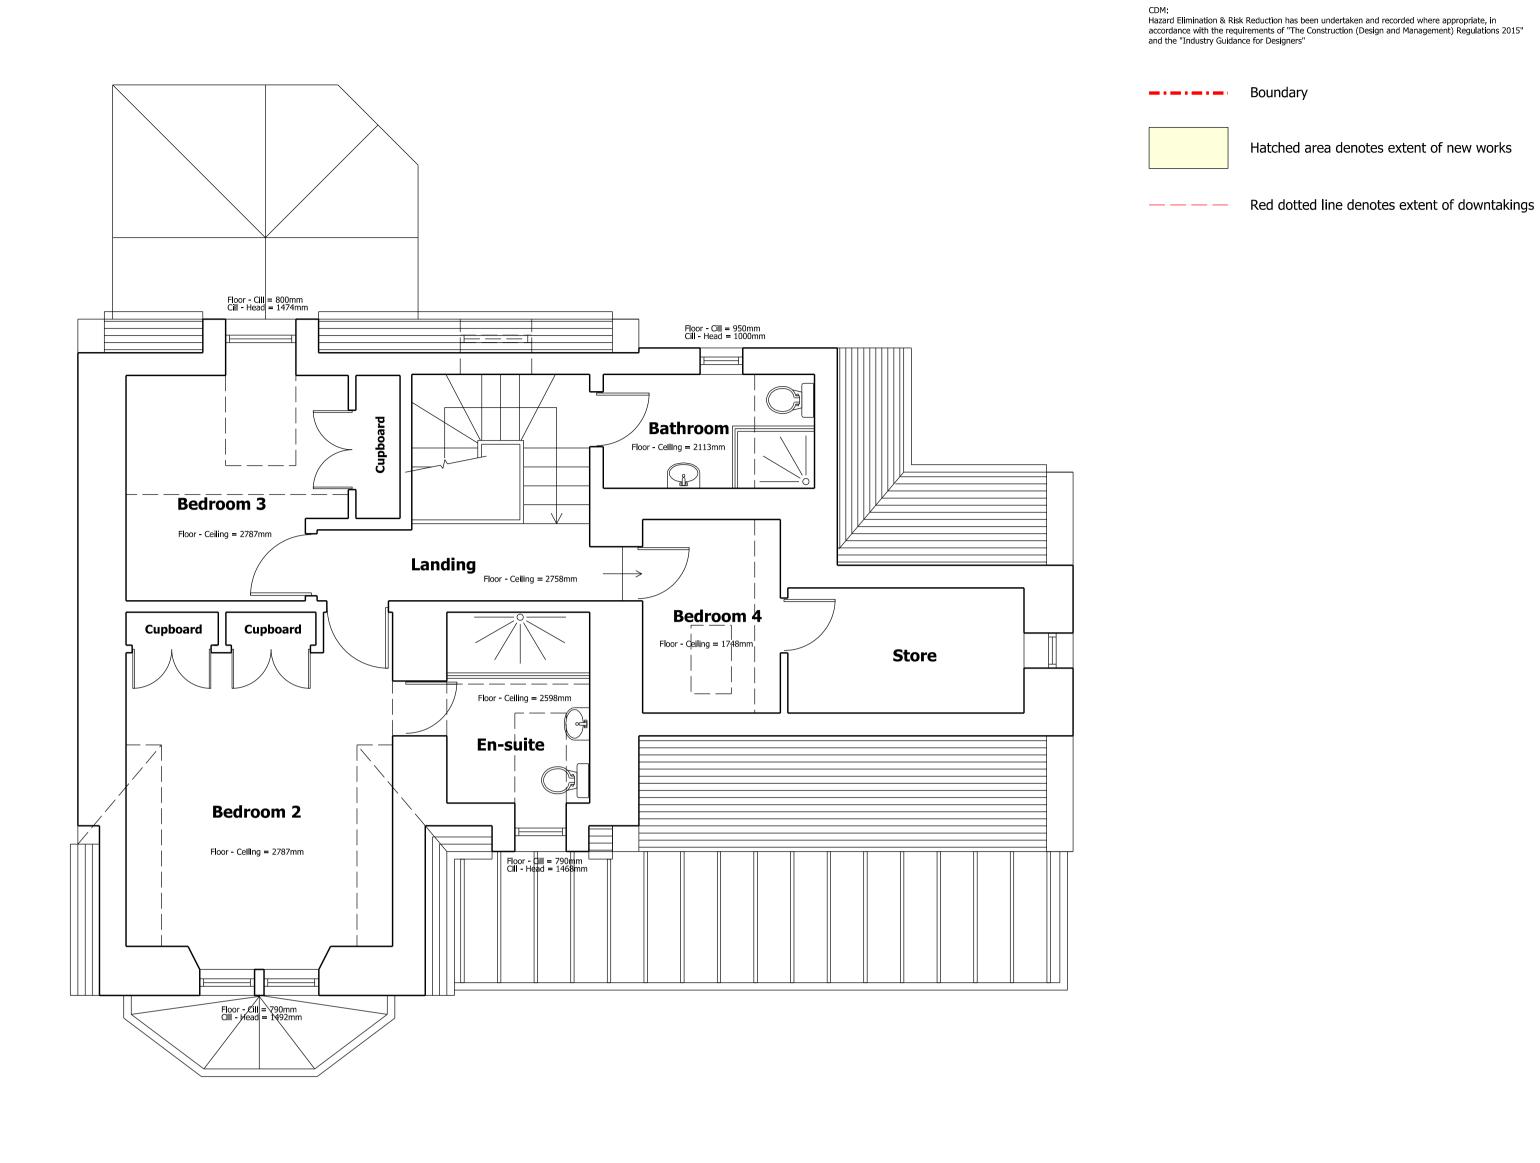

First Floor Plan (as existing) 1:50

1 Littlejohn Road

10 Lochside Place Edinburgh Park Edinburgh EH12 9RG

Copyright bud architecture ©

Figured dimensions only to be taken from this drawing. All dimensions are to be checked on site before any work is put in hand IF IN DOUBT ASK

Hatched area denotes extent of new works

www.budarchitecture.com

1 Littlejohn Road Edinburgh EH10 5GN

Floor Pans & Elevations (as existing)

SCALE @ A1:
As Stated DS DS DESIGN-DRAWN: PROJECT No: 19-009 Apr 19 Planning Appeal L-LR-002