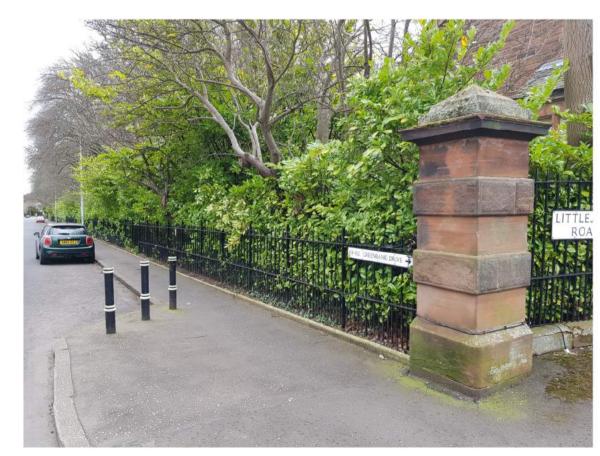

Views from Greenbank Drive showing the extent of mature vegetation shielding both the house and garden to rear. Existing railings to be modified and kerb dropped to allow for off street parking for two vehicles.