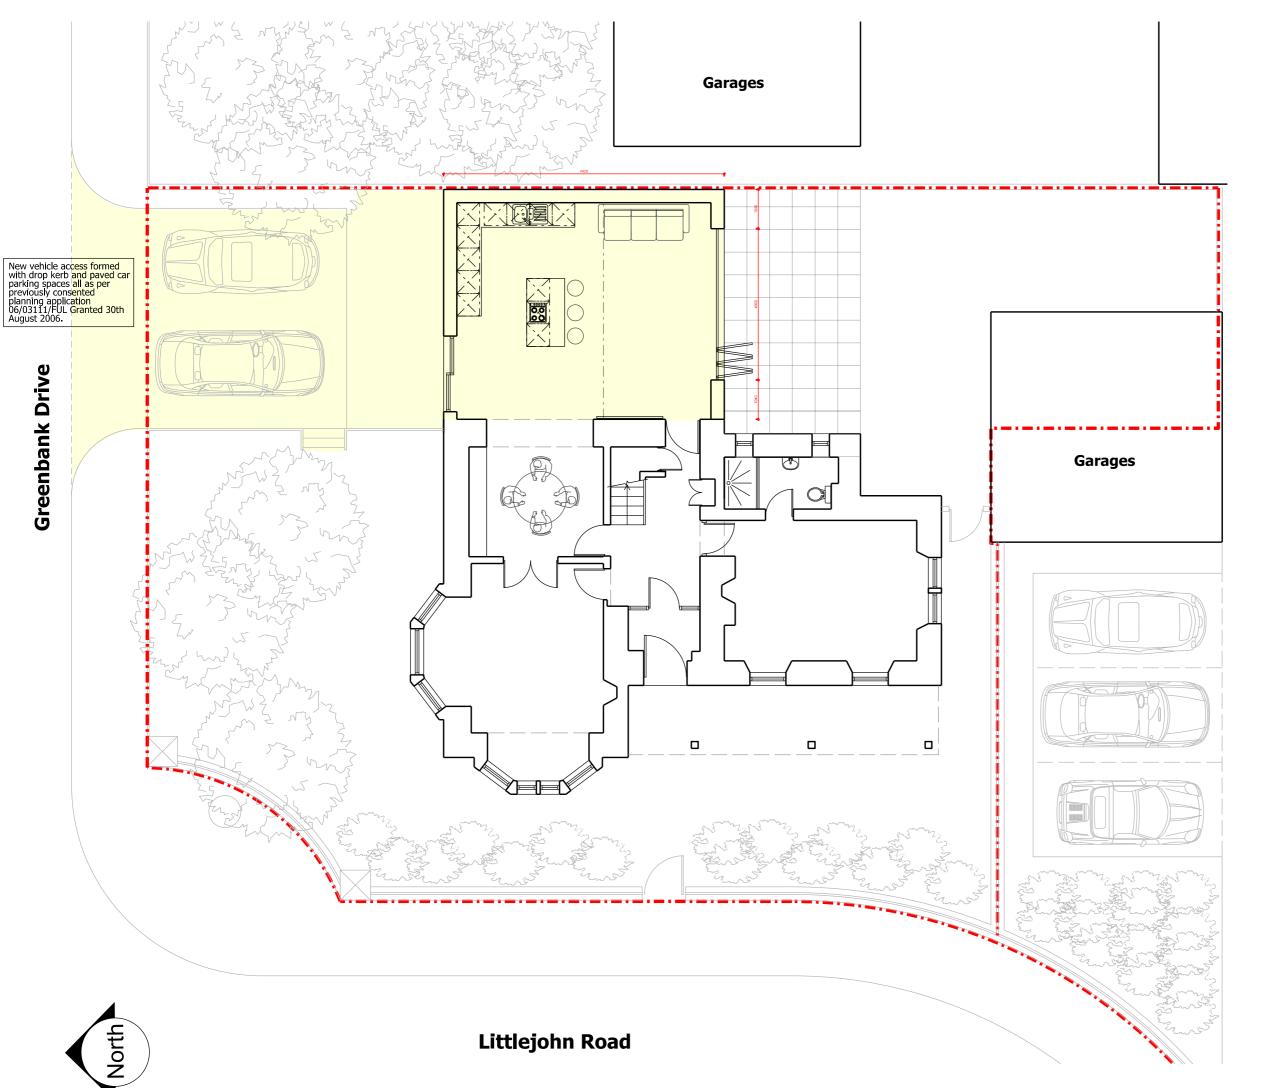

The proposals can be separated in to two different elements, one being the provision of off street parking and the other, a one storey extension to the property.

In regards to the off street parking, consent was previously granted for two spaces accessed off Greenbank Drive under application reference number 06/03111/FUL. The client allowed this application to expire however as part of the new works they intend to carry this out.

The original approved proposal was to drop the kerb to allow for access through a newly formed opening within the railings at the property's boundary. Existing low level vegetation was to be removed to allow for an impermeable surface of heritage style paving to form the parking spaces. Our proposals as part of the new application were to maintain the design in its original form.

# **bud**architecture

10 Lochside Place Edinburgh Park Edinburgh EH12 9RG

www.budarchitecture.com

PROJEC

1 Littlejohn Road Edinburgh EH10 5GN

TT. C

Propsed Site Plan

| SCALE @ A3:<br>1:200      | CHECKED: DS        | APPROVED: DS |   |
|---------------------------|--------------------|--------------|---|
| PROJECT No:<br>19-009     | DESIGN-DRAWN: DS   | Apr 19       |   |
| DRAWING STATUS:           |                    |              | 1 |
| Planning                  | Appeal             |              |   |
| Planning<br>DRAWING Size: | Appeal DRAWING No: | REV:         |   |