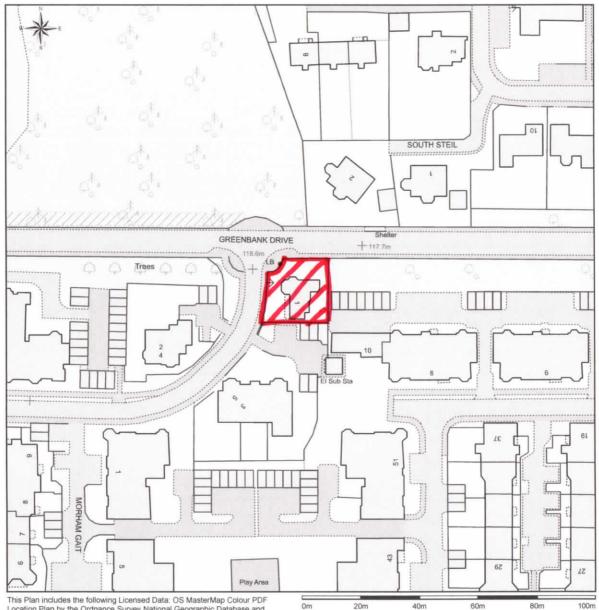

## **Location Plan of EH10 5GN**

This Plan includes the following Licensed Data: OS MasterMap Colour PDF Location Plan by the Ordnance Survey National Geographic Database and incorporating surveyed revision available at the date of production. Reproduction in whole or in part is prohibited without the prior permission of Ordnance Survey. The representation of a road, track or path is no evidence of a right of way. The representation of features, as lines is no evidence of a property boundary. © Crown copyright and database rights, 2019. Ordnance Survey 0100031673

Scale: 1:1250, paper size: A4

- Boundary

plans ahead by emapsite