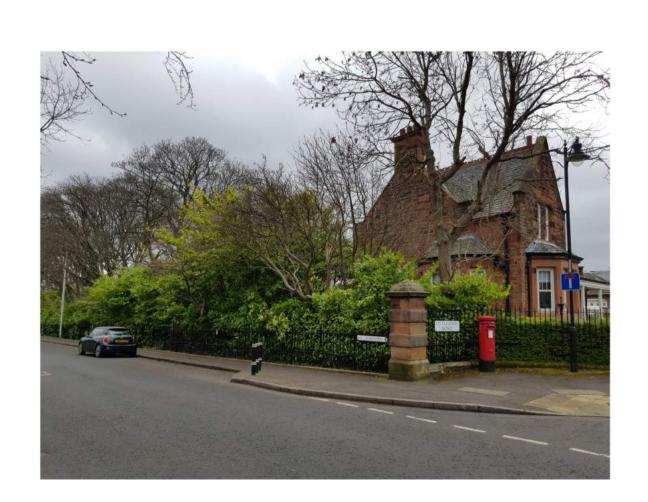

# Supporting Statement for no1 Littlejohn Road, Edinburgh, EH10 5GN Planning ref no 19/01966/FUL

The site is a detached dwelling located on the east side of Littlejohn Road on the corner with Greenbank Drive, and situated within the old City Hospital site. The site is surrounded by properties of a residential nature. The property is located within the Craiglockhart Hills conservation area, which has no Article 4 Direction. The property is not listed.

Views from Greenbank Drive showing the extent of mature vegetation shielding both the house and garden to rear. Existing railings to be modified and kerb dropped to allow for off street parking for two vehicles.