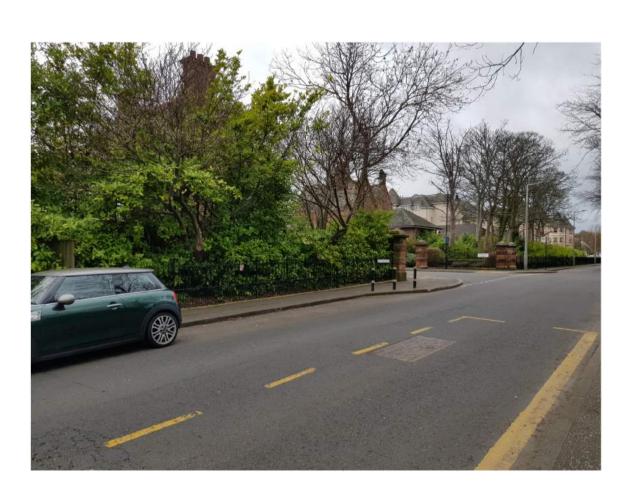

Views from Greenbank Drive showing the extent of mature vegetation shielding both the house and garden to rear. Existing railings to be modified and kerb dropped to allow for off street parking for two vehicles.