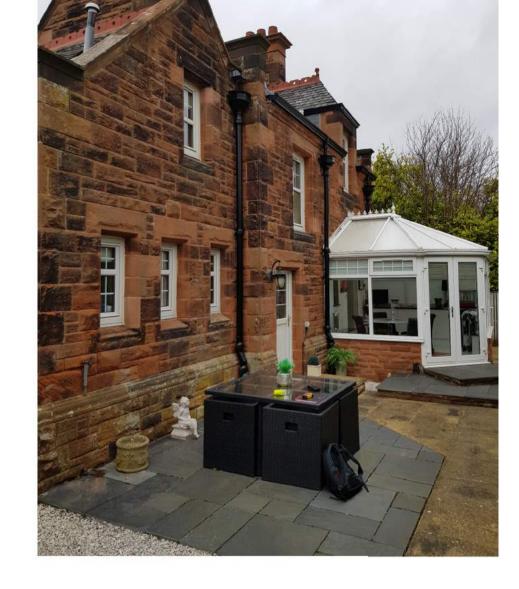

View of front facade from Littlejohn Road which will remain unaffected by proposed works

Views of rear of property showing current conservatory which is to be removed and replaced with single storey extension.