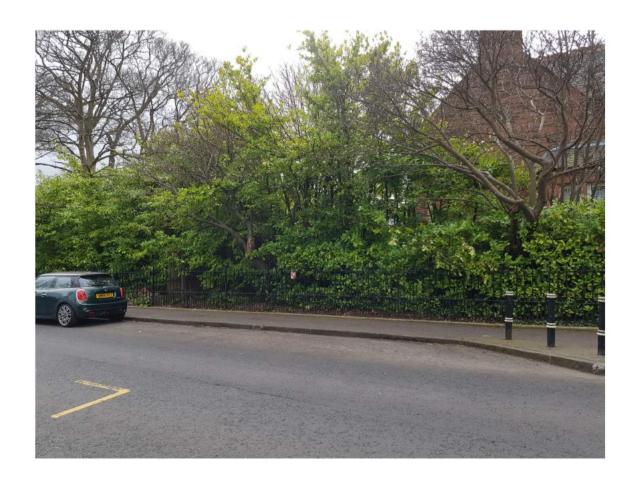

Views from Greenbank Drive showing the extent of mature vegetation shielding both the house and garden to rear. Existing railings to be modified and kerb dropped to allow for off street parking for two vehicles.